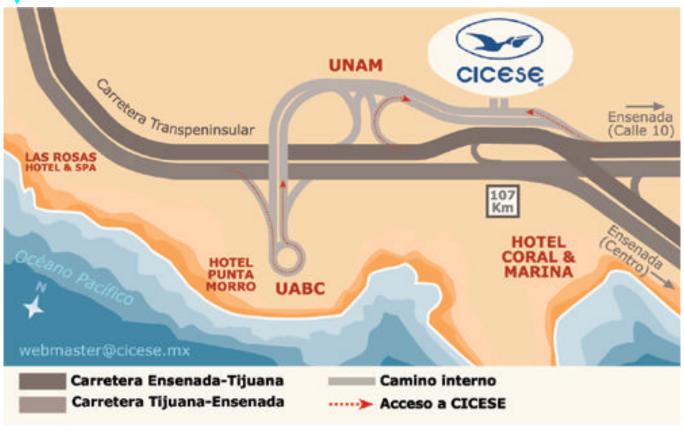

## Ensenada →

- \*5South
- \*After crossing the border stay on the right lane and follow the signs that say "Rosarito-Ensenada Cuota" (cuota mean toll road)
- \*After that just follow the road. Its very easy.
- \*After the third toll booth, you'll go through some fish factories that stink, a couple of miles after that get off the main road towards the UABC (Universidad Autonoma de Baja Ca.)
- \*Then just follow the map shown above. CICESE is on the hill across the main road from the UABC.
- \*It will take you about 2 hrs to get there, since it is the first time you are driving there I would leave at least 2 ½ hours before the talk