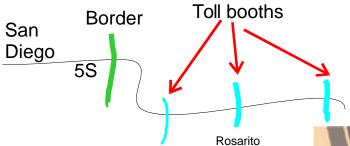

## Ensenada →

- \*5South
- \*After crossing the border stay on the right lane and follow the signs that say "Rosarito-Ensenada Cuota" (cuota mean toll road)
- \*After that just follow the road. Its very easy.
- \*After the third toll booth, you'll go through some fish factories that stink, a couple of miles after that get off the main road towards the UABC (Universidad Autonoma de Baja Ca.)
- \*Then just follow the map shown above. CICESE is on the hill across the main road from the UABC.
- \*It will take you about 2 hrs to get there, since it is the first time you are driving there I would leave at least 2 ½ hours before the talk